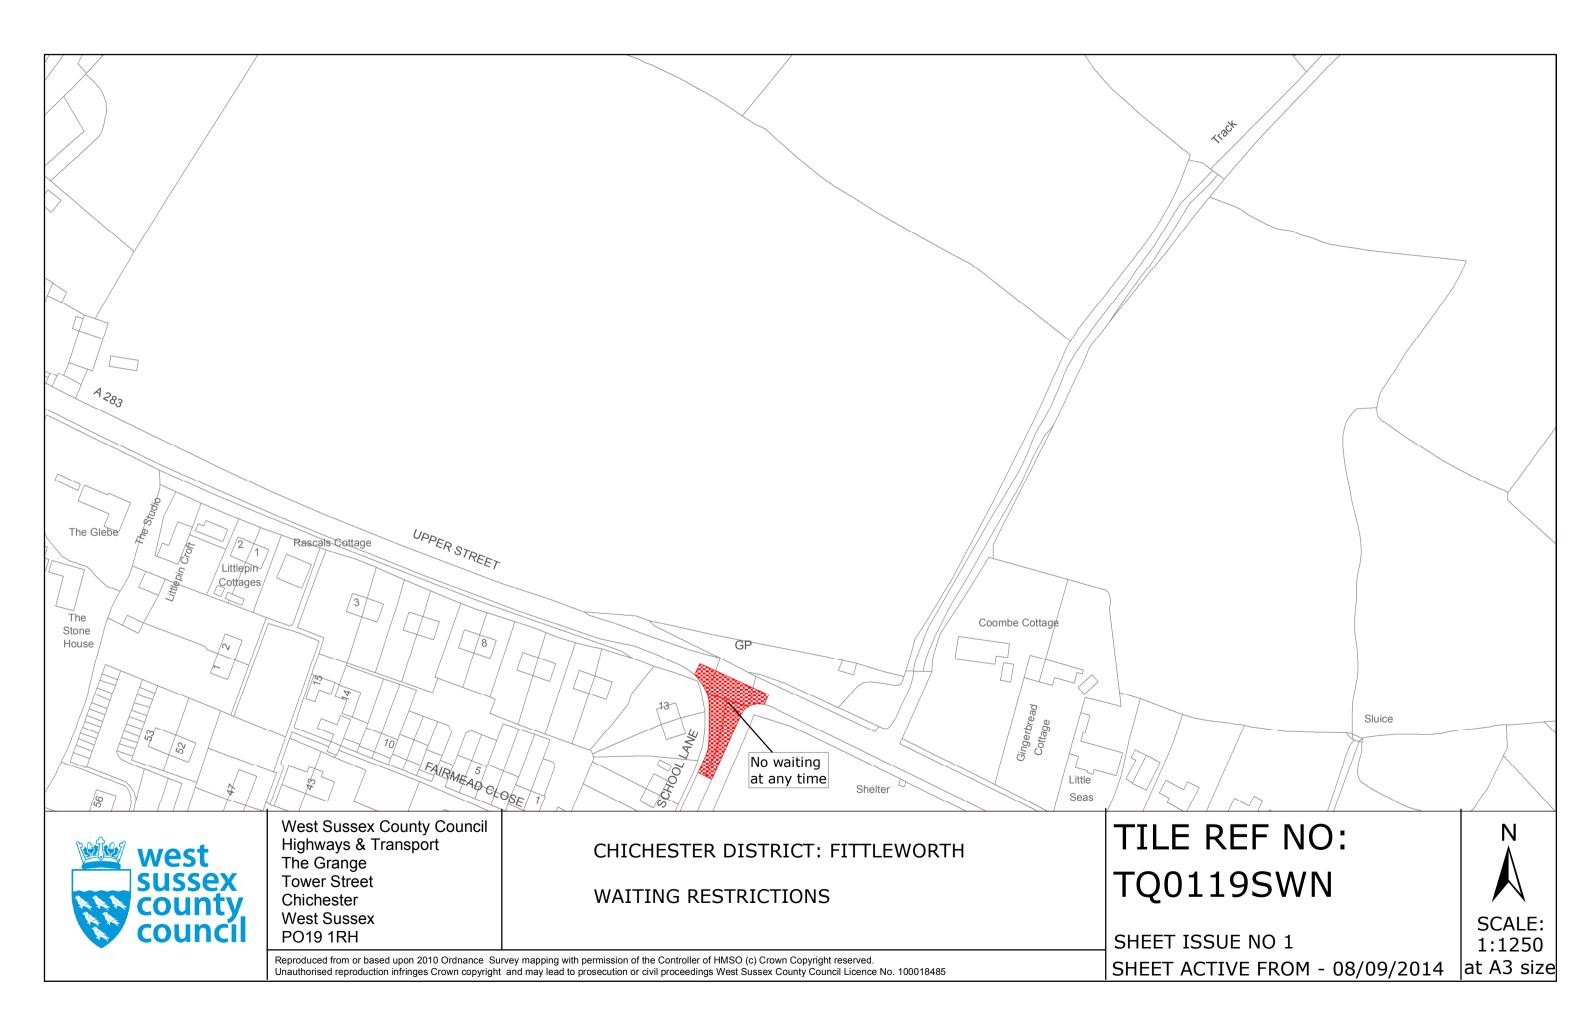

- 1. This Order shall come into operation on the 8<sup>th</sup> day of Septebmer 2014 and may be cited as "West Sussex County Council ((Chichester District) (Parking Places and Traffic Regulation) (Consolidation) Order 2010) (School Lane Fittleworth Amendment) Order 2014."
- 2. The "West Sussex County Council (Chichester District) (Parking Places and Traffic Regulation) (Consolidation) Order 2010" is hereby amended by the insertion of the plan attached in the First Schedule to this Order.

## FIRST SCHEDULE Plan to be inserted (as attached)

) (L.S.)

TQ0119SWN (Sheet Issue No. 1)

The COMMON SEAL of WEST SUSSEX COUNTY COUNCIL was hereto affixed

the SECOND . in the presence of day of September2014